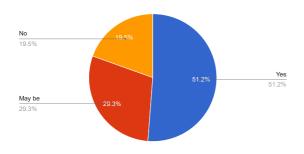

Does the curriculum provide learning values (in terms of knowledge, concepts, manual skills)

Poor Excellent 24.4% Good 68.3%

Overall rating of curriculum

Are you aware about the CBCS pattern to be implemented for the TY B.Com. from the next academic year?