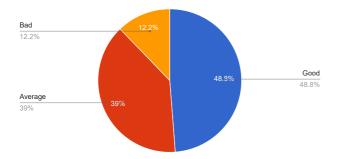

#### **Timestamp**

Do you feel that the curriculum has a scope for improving employability?

How often do you feel the Curriculum should be revised?

Do you feel that the curriculum gives enough weightage for theoretical and application knowledge?

Do you feel that the curriculum is designed in such a manner that it creates an interest in learning of the subject?

Whether the curriculum was supported by adequate Library resources?

Does the Curriculum have a practical approach?

Does the curriculum provide learning values (in terms of knowledge, concepts, manual skills)

Poor Excellent 24.4% Good 68.3%

Overall rating of curriculum

Are you aware about the CBCS pattern to be implemented for the TY B.Com. from the next academic year?