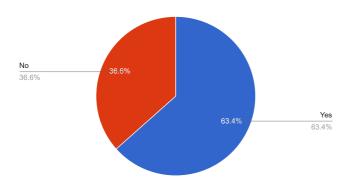

#### **Timestamp**



Do you feel that the curriculum has a scope for improving employability?



How often do you feel the Curriculum should be revised?



Do you feel that the curriculum gives enough weightage for theoretical and application knowledge?



Do you feel that the curriculum is designed in such a manner that it creates an interest in learning of the subject?



Whether the curriculum was supported by adequate Library resources?



Does the Curriculum have a practical approach?



Does the curriculum provide learning values (in terms of knowledge, concepts, manual skills)



Poor Excellent 24.4% Good 68.3%

Overall rating of curriculum

Are you aware about the CBCS pattern to be implemented for the TY B.Com. from the next academic year?



1. Whether you have achieved the objective of taking admission in S.V.'s Sridora Caculo College?



2. Which was the main reason for taking admissi

Teachers are very good Good personal attention

Teachers are very good, Good personal attention

Teachers are very good, Good personal attention, Enco activities, Encouragement to sports activities

Encouragement to cultural activities

Encouragement to sports activities

Good personal attention, Encouragement to cultural act



Give your opinion about the following Infrastructural