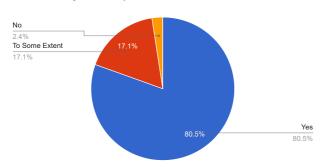

#### **Timestamp**

Do you feel that the curriculum has a scope for improving employability?

How often do you feel the Curriculum should be revised?

Do you feel that the curriculum gives enough weightage for theoretical and application knowledge?