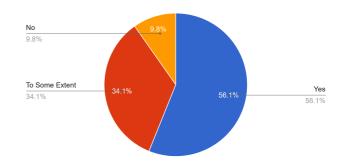

Do you feel that the curriculum is designed in such a manner that it creates an interest in learning of the subject?

Whether the curriculum was supported by adequate Library resources?

Does the Curriculum have a practical approach?