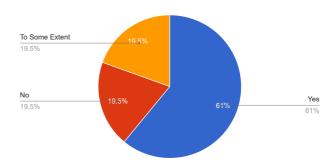

Do you feel that the curriculum is designed in such a manner that it creates an interest in learning of the subject?

Whether the curriculum was supported by adequate Library resources?

Does the Curriculum have a practical approach?