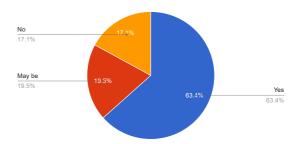

#### **Timestamp**



Do you feel that the curriculum has a scope for improving employability?



How often do you feel the Curriculum should be revised?



Do you feel that the curriculum gives enough weightage for theoretical and application knowledge?



Do you feel that the curriculum is designed in such a manner that it creates an interest in learning of the subject?



Whether the curriculum was supported by adequate Library resources?



Does the Curriculum have a practical approach?



Does the curriculum provide learning values (in terms of knowledge, concepts, manual skills)



Poor Excellent 24.4% Good 68.3%

Overall rating of curriculum

Are you aware about the CBCS pattern to be implemented for the TY B.Com. from the next academic year?



1. Whether you have achieved the objective of taking admission in S.V.'s Sridora Caculo College?



2. Which was the main reason for taking admissi

Teachers are very good Good personal attention

Teachers are very good, Good personal attention

Teachers are very good, Good personal attention