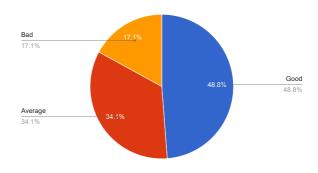

#### **Timestamp**

Do you feel that the curriculum has a scope for improving employability?

How often do you feel the Curriculum should be revised?

Do you feel that the curriculum gives enough weightage for theoretical and application knowledge?