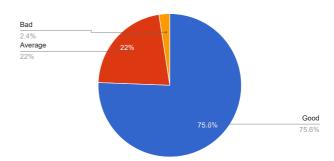

#### **Timestamp**

Do you feel that the curriculum has a scope for improving employability?

How often do you feel the Curriculum should be revised?

Do you feel that the curriculum gives enough weightage for theoretical and application knowledge?

Do you feel that the curriculum is designed in such a manner that it creates an interest in learning of the subject?

Whether the curriculum was supported by adequate Library resources?

Does the Curriculum have a practical approach?

Does the curriculum provide learning values (in terms of knowledge, concepts, manual skills)

Poor Excellent 24.4% Good 68.3%

Overall rating of curriculum

Are you aware about the CBCS pattern to be implemented for the TY B.Com. from the next academic year?