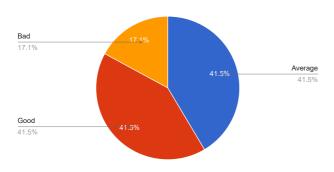

#### **Timestamp**

Do you feel that the curriculum has a scope for improving employability?

How often do you feel the Curriculum should be revised?

Do you feel that the curriculum gives enough weightage for theoretical and application knowledge?