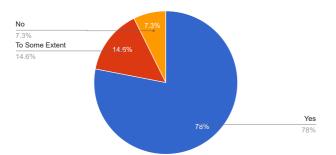

#### **Timestamp**

Do you feel that the curriculum has a scope for improving employability?

How often do you feel the Curriculum should be revised?

Do you feel that the curriculum gives enough weightage for theoretical and application knowledge?