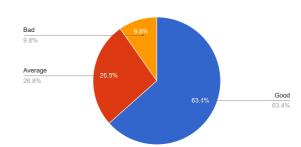

Does the curriculum provide learning values (in terms of knowledge, concepts, manual skills)

Poor Excellent 24.4% Good 68.3%

Overall rating of curriculum

Are you aware about the CBCS pattern to be implemented for the TY B.Com. from the next academic year?