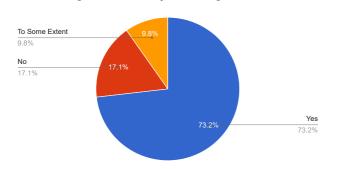

#### **Timestamp**

Do you feel that the curriculum has a scope for improving employability?

How often do you feel the Curriculum should be revised?

Do you feel that the curriculum gives enough weightage for theoretical and application knowledge?