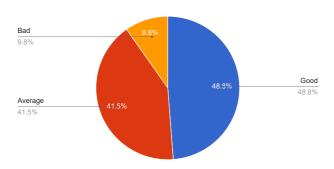

Does the curriculum provide learning values (in terms of knowledge, concepts, manual skills)

Poor Excellent 24.4% Good 68.3%

Overall rating of curriculum

Are you aware about the CBCS pattern to be implemented for the TY B.Com. from the next academic year?