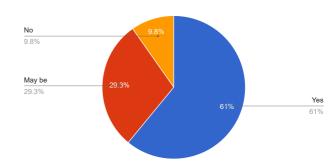

#### **Timestamp**



Do you feel that the curriculum has a scope for improving employability?



How often do you feel the Curriculum should be revised?



Do you feel that the curriculum gives enough weightage for theoretical and application knowledge?



Do you feel that the curriculum is designed in such a manner that it creates an interest in learning of the subject?



Whether the curriculum was supported by adequate Library resources?



Does the Curriculum have a practical approach?



Does the curriculum provide learning values (in terms of knowledge, concepts, manual skills)



Poor Excellent 24.4% Good 68.3%

Overall rating of curriculum

Are you aware about the CBCS pattern to be implemented for the TY B.Com. from the next academic year?



1. Whether you have achieved the objective of taking admission in S.V.'s Sridora Caculo College?



2. Which was the main reason for taking admissi

Teachers are very good Good personal attention

Teachers are very good, Good personal attention

Teachers are very good, Good personal attention, Enco activities, Encouragement to sports activities

Encouragement to cultural activities

Encouragement to sports activities

Good personal attention, Encouragement to cultural act



Give your opinion about the following Infrastructural facilities: [Classrooms] NOT\_FOUND



Give your opinion about the following Infrastructural fac