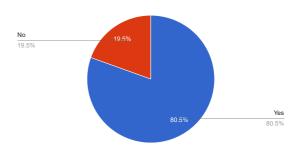

#### **Timestamp**

Do you feel that the curriculum has a scope for improving employability?

How often do you feel the Curriculum should be revised?

Do you feel that the curriculum gives enough weightage for theoretical and application knowledge?