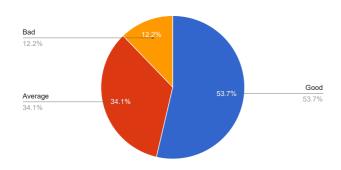

Which was the main reason for taking admissi

Teachers are very good Good personal attention

Teachers are very good, Good personal attention

Teachers are very good, Good personal attention, Enco activities, Encouragement to sports activities

Encouragement to cultural activities

Encouragement to sports activities

Good personal attention, Encouragement to cultural act



Give your opinion about the following Infrastructural facilities: [Classrooms] NOT\_FOUND



Give your opinion about the following Infrastructural facilities: [Computer Lab] NOT\_FOUND



Give your opinion about the following Infrastructura



Give your opinion about the following Infrastructural facilities: [Library] NOT\_FOUND



Give your opinion about the following Infrastructural facilities: [Gymkhana] NOT\_FOUND



Give your opinion about the following Infrastructural facilities: [Canteen] NOT\_FOUND



facilities: [Boys Toilet (Only Boys to answer)]

NOT\_FOUND



facilities: [Girls Common room and Toilet (Only Girls to answer)] NOT\_FOUND



4. Give your opinion about the maintenance of Campus: [Cleanliness in classrooms] NOT\_FOUND



4. Give your opinion about the maintenance of Campus: [Cleanliness in corridor] NOT\_FOUND



4. Give your opinion about the maintenance of Campus: [Cleanliness in Toilets] NOT\_FOUND



4. Give your opinion about the maintenance of Campus: [Cleanliness in canteen] NOT\_FOUND



4. Give your opinion about the maintenance of Campus: [Computer Systems] NOT\_FOUND



4. Give your opinion about the maintenance of Campus: [Air-conditions in computer lab] NOT\_FOUND



4