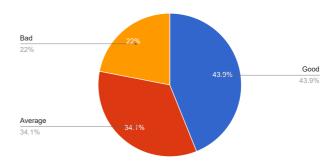

Do you feel that the curriculum is designed in such a manner that it creates an interest in learning of the subject?

Whether the curriculum was supported by adequate Library resources?

Does the Curriculum have a practical approach?