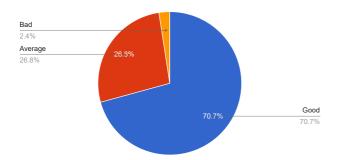

#### **Timestamp**

Do you feel that the curriculum has a scope for improving employability?

How often do you feel the Curriculum should be revised?

Do you feel that the curriculum gives enough weightage for theoretical and application knowledge?