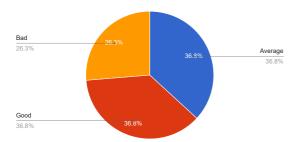

#### **Timestamp**

Do you feel that the curriculum has a scope for improving employability?

How often do you feel the Curriculum should be revised?

Do you feel that the curriculum gives enough weightage for theoretical and application knowledge?