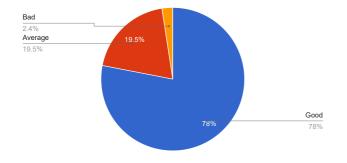

Does the curriculum provide learning values (in terms of knowledge, concepts, manual skills)

Poor Excellent 24.4% Good 68.3%

Overall rating of curriculum

Are you aware about the CBCS pattern to be implemented for the TY B.Com. from the next academic year?