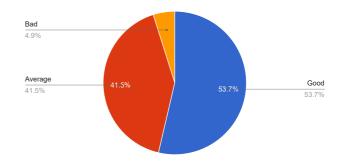

Do you feel that the curriculum is designed in such a manner that it creates an interest in learning of the subject?

Whether the curriculum was supported by adequate Library resources?

Does the Curriculum have a practical approach?