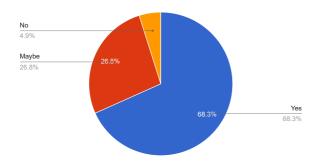

Do you feel that the curriculum is designed in such a manner that it creates an interest in learning of the subject?

Whether the curriculum was supported by adequate Library resources?

Does the Curriculum have a practical approach?