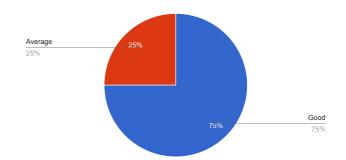

Does the curriculum provide learning values (in terms of knowledge, concepts, manual skills)

Poor Excellent 24.4% Good 68.3%

Overall rating of curriculum

Are you aware about the CBCS pattern to be implemented for the TY B.Com. from the next academic year?