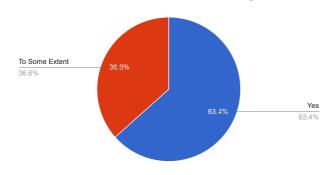

cope for improving employability?



How often do you feel the Curriculum should be revised?



Do you feel that the curriculum gives enough weightage for theoretical and application knowledge?



Do you feel that the curriculum is designed in such a manner that it creates an interest in learning of the subject?



Whether the curriculum was supported by adequate Library resources?



Does the Curriculum have a practical approach?



Does the curriculum provide learning values (in terms of knowledge, concepts, manual skills)



Poor Excellent 24.4% Good 68.3%

Overall rating of curriculum

Are you aware about the CBCS pattern to be implemented for the TY B.Com. from the next academic year?



1. Whether you have achieved the objective of taking admission in S.V.'s Sridora Caculo College?



2. Which was the main reason for taking admissi

Teachers are very good Good personal attention

Teachers are very good, Good personal attention

Teachers are very good, Good personal attention, Enco activities, Encouragement to sports activities

Encouragement to cultural activities

Encouragement to sports activities

Good personal attention, Encouragement to cultural act



Give your opinion about the following Infrastructural facilities: [Classrooms] NOT\_FOUND



Give your opinion about the following Infrastructural facilities: [Computer Lab] NOT\_FOUND



Give your opinion about the following Infrastructura



Give your opinion about the following Infrastructural facilities: [Library] NOT\_FOUND



Give your opinion about the following Infrastructural facilities: [Gymkhana] NOT\_FO