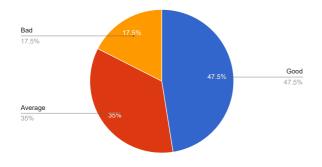

Does the curriculum provide learning values (in terms of knowledge, concepts, manual skills)

Poor Excellent 24.4% Good 68.3%

Overall rating of curriculum

Are you aware about the CBCS pattern to be implemented for the TY B.Com. from the next academic year?