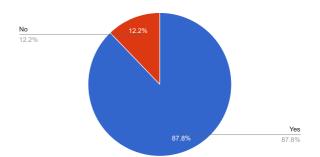

#### **Timestamp**



Do you feel that the curriculum has a scope for improving employability?



How often do you feel the Curriculum should be revised?



Do you feel that the curriculum gives enough weightage for theoretical and application knowledge?



Do you feel that the curriculum is designed in such a manner that it creates an interest in learning of the subject?



Whether the curriculum was supported by adequate Library resources?



Does the Curriculum have a practical approach?



Does the curriculum provide learning values (in terms of knowledge, concepts, manual skills)



Poor Excellent 24.4% Good 68.3%

Overall rating of curriculum

Are you aware about the CBCS pattern to be implemented for the TY B.Com. from the next academic year?



1. Whether you have achieved the objective of taking admission in S.V.'s Sridora Caculo College?



2. Which was the main reason for taking admissi

Teachers are very good Good personal attention

Teachers are very good, Good personal attention

Teachers are very good, Good personal attention, Enco activities, Encouragement to sports activities

Encouragement to cultural activities

Encouragement to sports activities

Good personal attention, Encouragement to cultural act



Give