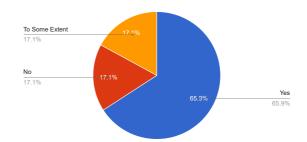

Do you feel that the curriculum is designed in such a manner that it creates an interest in learning of the subject?

Whether the curriculum was supported by adequate Library resources?

Does the Curriculum have a practical approach?