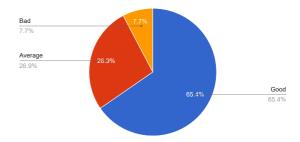

Does the curriculum provide learning values (in terms of knowledge, concepts, manual skills)

Poor Excellent 24.4% Good 68.3%

Overall rating of curriculum

Are you aware about the CBCS pattern to be implemented for the TY B.Com. from the next academic year?