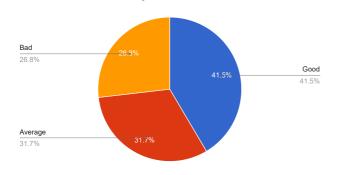

#### **Timestamp**

Do you feel that the curriculum has a scope for improving employability?

How often do you feel the Curriculum should be revised?

Do you feel that the curriculum gives enough weightage for theoretical and application knowledge?

Do you feel that the curriculum is designed in such a manner that it creates an interest in learning of the subject?

Whether the curriculum was supported by adequate Library resources?

Does the Curriculum have a practical approach?

Does the curriculum provide learning values (in terms of knowledge, concepts, manual skills)

Poor Excellent 24.4% Good 68.3%

Overall rating of curriculum

Are you aware about the CBCS pattern to be implemented for the TY B.Com. from the next academic year?