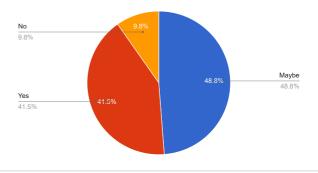

Does the curriculum provide learning values (in terms of knowledge, concepts, manual skills)

Poor Excellent 24.4% Good 68.3%

Overall rating of curriculum

Are you aware about the CBCS pattern to be implemented for the TY B.Com. from the next academic year?