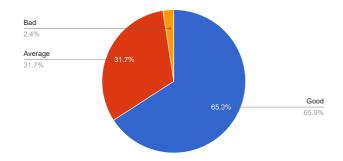

#### **Timestamp**

Do you feel that the curriculum has a scope for improving employability?

How often do you feel the Curriculum should be revised?

Do you feel that the curriculum gives enough weightage for theoretical and application knowledge?

Do you feel that the curriculum is designed in such a manner that it creates an interest in learning of the subject?

Whether the curriculum was supported by adequate Library resources?

Does the Curriculum have a practical approach?

Does the curriculum provide learning values (in terms of knowledge, concepts, manual skills)

Poor Excellent 24.4% Good 68.3%

Overall rating of curriculum

Are you aware about the CBCS pattern to be implemented for the TY B.Com. from the next academic year?