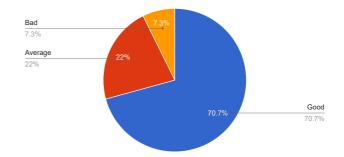

Does the curriculum provide learning values (in terms of knowledge, concepts, manual skills)

Poor Excellent 24.4% Good 68.3%

Overall rating of curriculum

Are you aware about the CBCS pattern to be implemented for the TY B.Com. from the next academic year?