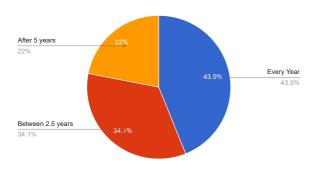

#### **Timestamp**

Do you feel that the curriculum has a scope for improving employability?

How often do you feel the Curriculum should be revised?

Do you feel that the curriculum gives enough weightage for theoretical and application knowledge?