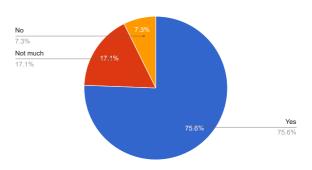

#### **Timestamp**

Do you feel that the curriculum has a scope for improving employability?

How often do you feel the Curriculum should be revised?

Do you feel that the curriculum gives enough weightage for theoretical and application knowledge?